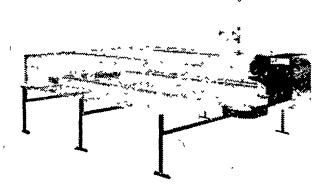

### THE ALL NEW FLAT DECK CHIK-EZE PULLET REARING CAGE

... offers durability, economy, performance and practical labor saving features that increase management efficiency.

The heart of the system is the Big Dutchman chain and trough feeder providing 96 inches of feeding space per cage. There is full availability of all the feed to all the birds. All feed is automatically recirculated and remixed, resulting in better feed consumption.

Extra feed capacity makes high density of birds per cage row practical and manageable.

### FLAT DECK CHIK-EZE FEATURES

- High bird density per square foot of building.
- Easy accessibility for better management. ■ Uniform distribution of heat, light and fresh alr.
- Fully automated feeding and watering from day old
- to 20 weeks.
- Single water adjustment for entire growing period.
- Minimum stress. Feed and water easily accessible. Cleaner, healthier birds.

🖀 Better feed conversion; less feed waste.

The world's finest systemated equipment is at your Big Dutchman distributor now.