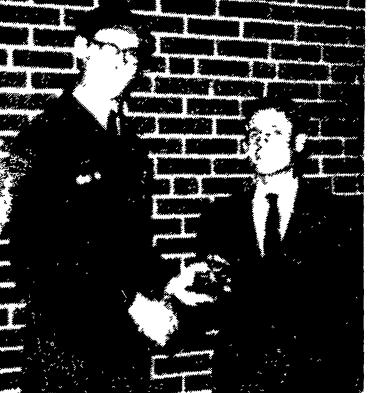

### ORGANIC PLANT FOOD CO.

GROFFTOWN RD., NEXT TO WATERWORKS Ph. 392-4963 or 392-0374

YOUR FULL SERVICE DEALER

Roger Leaman receives trophy from Richard L. Boyd, Glen Rock RD1, president of the Pennsylvania Cooperative Swine Producers Association for placing second in the swine judging contest held at Penn State in July. The contest was held in conjunction with the Livestock Field Day at the University. The trophy was presented at the Farm Show Building January 11 during the Pennsylvania Cooperative Swine Producers Association annual meeting. Roger is a junior at Pequea Valley High School and carries 20 brood sows as his FFA project Roger is the son of Mr. and Mrs. Charles Leaman of Ronks RD1.