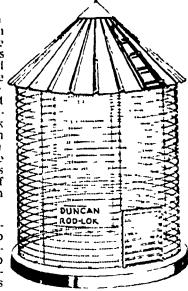

## DUNCAN CORN CRIB

Rods Slide Quickly Into Place | Lock Panels Into Unbroken Cylinder Of Galvanized Mesh

NOW, you can own a perma nent, lifetime, all steel mesh corn crib for less than the cost of many temporary cribs have all the strength and

anticust characteristics the galvanized mesh can have Using the Interlocking joint pinel connections you quickly hook together and lock with rods creating an unbroken cylinder of 2 or creating an 5 gauge steel mesh with the ability to stand pressures and strains far in excess of any which may be put upon it under normal use

The simple "J bolt' method of attaching the steep roof to the mesh uses the inherent strength of each to remisice the other A generous 6 inches of overhang has been provided for greater protection Interlocking

approx 45 pitch 24 gauge root panels

the heaviest snowfall Top sheets of heavy lauge metal cap and half panel on roof give the 'Rod Lok' Coin temovable for easy filling Cilb roof strength to stand Large slat door opening, the highest wind and hold Slats not furnished for door.