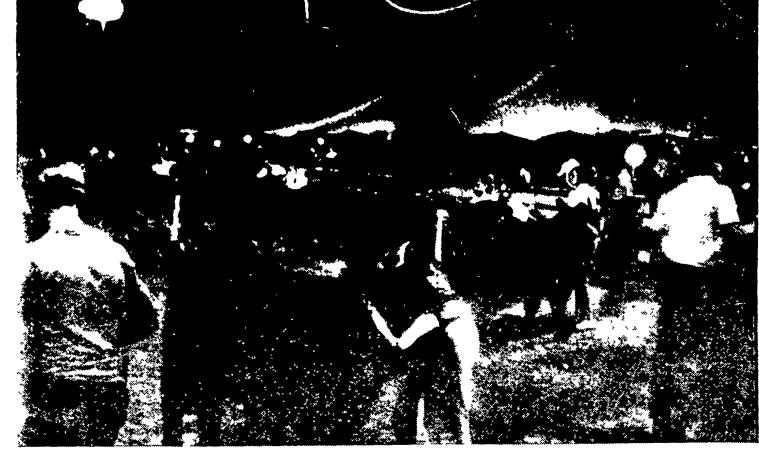

Baby beef owners display their animals for showman ship honors at the Ephrata Fair. The contest under the lights Thursday night in pleasant weather was a sharp contrast to the scorching heat earlier in the day.