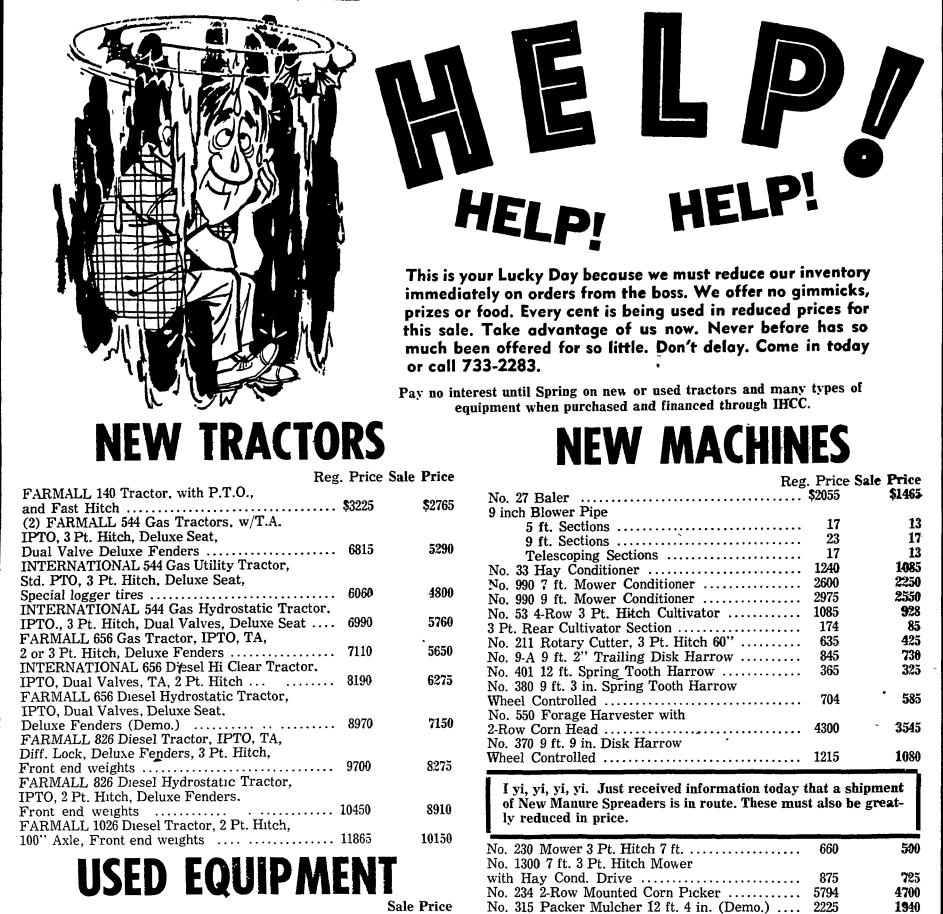

No. 450 3-F 16" Automatic Plow 3 Pt. Hitch .... 1370 No. 700 4-F 16" Automatic Plow Semi-Mtr.

(Demo.) ..... 2282

No. 14 Rake 7 ft.

No. 700 4-F 16" Automatic Plow Semi-Mtr.

1940

1225

1395

1750 2350

600

776

|                                               | Sale Price |
|-----------------------------------------------|------------|
| I.H. #9-A Disk Harrow                         | . 95       |
| I.H. #10-A Disk Harrow                        | . 80       |
| John Deere Wheel Controlled Disk Harrow       | . 350      |
| Mott D-9 Hammerknife Mower for Fast Hitch Cub | . 150      |
| Snow or Grader Blade for I.H. Loader          | . 95       |
| Oliver 3-F 14" Trip Beam Plow 3 Pt. Hitch     |            |
| I.H. #105 Cadet Tractor, Hydrostatic          | . 920      |
| I.H. $\#123$ Cadet Tractor, Hydrostatic with  |            |
| 42" Rotary Mower                              | . 925      |
| Case 130 Tractor, Hydrostatic with            |            |
| Rotary Mower & Snow Thrower                   | . 775      |
| 7 H.P. Cadet Tractor with 38" Rotary Mower    | . 325      |
| I.H. #73 Cadet Tractor with 38" Rotary Mower  |            |
| John Deere #227 - 2 row mtd. corn picker      |            |