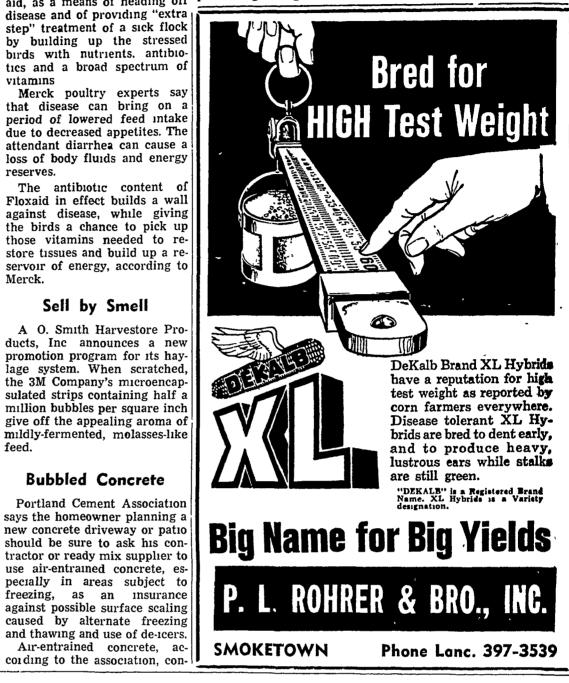

Dr. Goddard pointed out that the Department of Forests and Waters just recently awarded another contract, in the amount tion of Phase 1 development at just completed in suburban feed. this same park This work consists generally of the construction of access roads and parking lots for the proposed marina and picnic area, and a parking lot and overlook point for the

The first completed facility proposed vista and related Extra Step Antibiotic at a Pennsylvania State Park, items of work. The low bidder

The May 9 program, to bededication this afternoon (Sat- gin at 2 pm, is being sponsorurday, May 9). according to ed by the York County Board Maurice K. Goddard, Secretary of Parks and Recreation with disease and of providing "extra Ray Wiegand, representing the step" treatment of a sick flock Project 500, the Land and sponsoring organization, as mas- by building up the stressed

The Codorus State Park is tics and a broad spectrum of being the only park in the Com dustry and the State.

The dam was designed to reserves. serve the water supply needs of boat launching facilities and a private industry, as well as Floxaid in effect builds a wall providing a lake and recreation against disease, while giving area. P H Glatfelter Co constructed the earth fill dam those vitamins needed to rewhich is 109 feet high and 1,690 store tissues and build up a refeet long Completed in mid- servoir of energy, according to 1967, the dam created Lake Merck. Marburg, an impoundment

tains small amounts of a special chemical that creates billions of microscopic air bubbles Animal Health Products, which provide room for water Merck Chemical Division, Rahway, New Jersey 07065 is proto expand when it freezes, thus moting a water soluble, Floxaid, as a means of heading off preventing damage.