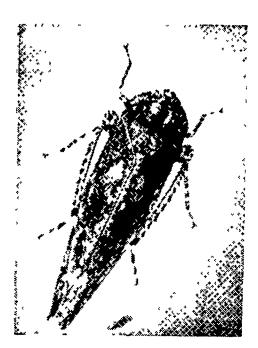

## AGMAY

Alfalfa Weevil... Leafhopper.... Spittlebug

## Alfalfa Spray 22E gets them all without the fear of residues in milk!

\* It's the spray that thousands of Northeastern dairymen used last year. Agway Alfalfa Spray 22E is a convenient, ready-to-use liquid formulation of Du Pont Methoxychlor plus malathion, and is highly recommended for the weevil and other pests.