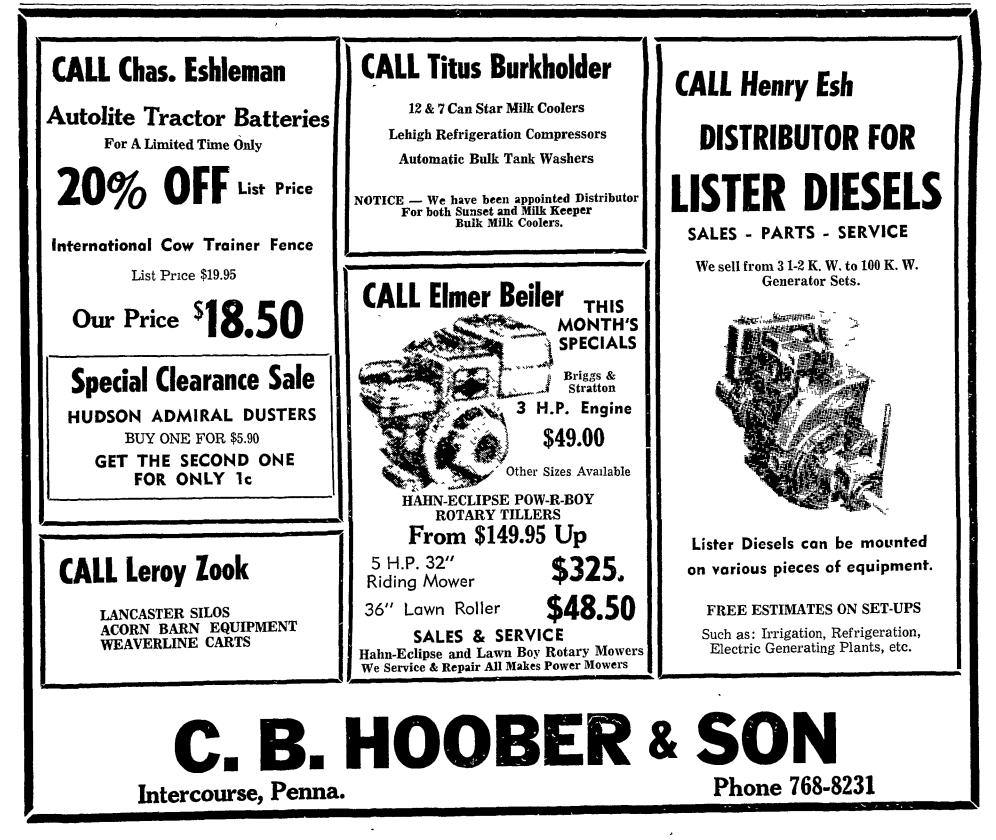

Sale-3 Surge Milkeis Call 656 6863 between 6 and 7 30 p.m

For Sale-2 row AC corn planter w/feitilizer attachments \$50; JD 4 bai rig on rubber \$50, 250 gal water tank on trailei \$25, Delta

**Dairy Equipment** 

200 gal. Girton bulk tank;

by Rawlinsville Fire Company Saturday, April 11, 10 A.M at the fire hall.

Farm implements, household goods, lumber and building supplies, lawn and gaiden equip ment, antiques, diy goods Items sold on commission of donated basis

> For information Call 284-4530 Refreshments served.

## Mail Box Market

For Sale-71/2 H P Petter Dies-1 engine with starter, clutch and automatic stop, in good cond-tion Mahlon M Sauder, Leola R#1, ½ mile South of Talmage

For Sale-New Holland Store Clusher with 12 ft folding elevator, mounted on steel chasis Ph 867-2097.