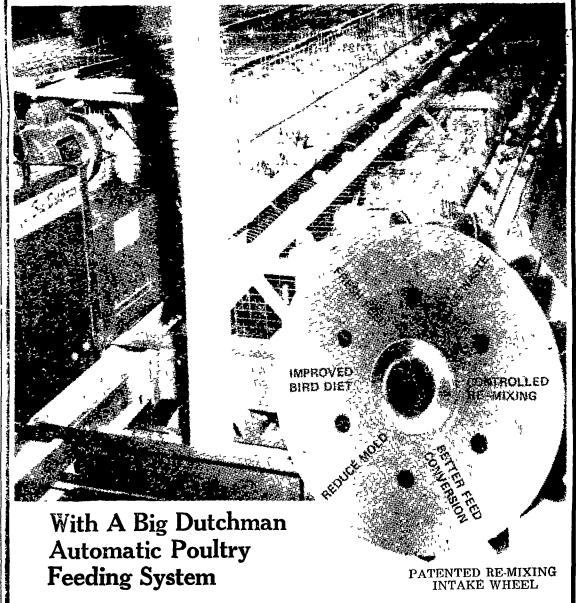

# GET MORE FOR YOUR MONEY

You get more eggs from your feed dollar because our exclusive, patented remixing intake wheel in the feed hopper re-mixes uneaten feed returning from the trough with fresh feed. That means all of the feed is used Your birds get the full ration, and feed is not wasted. The result is better feed conversion.

The Big Dutchman chain-in-trough feeding circuit strengthens this benefit by "carrying" the whole feed to the birds. Feed is not dragged or forced by any mechanism that has a grinding, separating action.