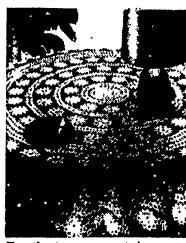

For the tiue gourmet, here is a delicacy of the table. Those with discriminating taste will savor the lacy beauty of this spread. The alternating rounds of flower medallions and bands are crocheted of cotton "Knit-Cio-Sheen." The finished tablecloth measures 60 inches in diameter Free instructions are available by sending a self-addressed, stamped envelope to the Needlework Editor of this newspaper along with your request for Leaflet PC 5249.