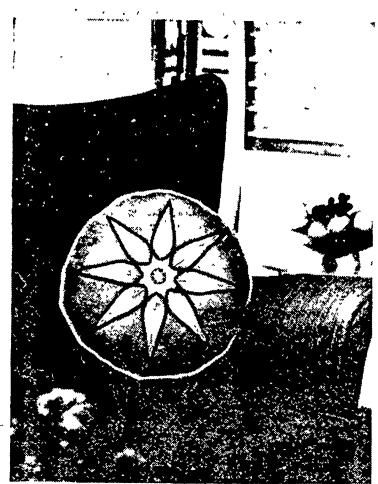

Soft petal a room with this flower-faced cushion. The stylized design is in full bloom for aut in a The flower is radiantly embroidered on brown linen in red, orange, and yellow six-strand floss outlined in black. The cover will fit a round pillow, 15 inches in diameter. Free instructions are available by sending a selfaddressed, stamped envelope to the Needlework Editor of this newspaper along with your request for Leaflet PE 4426.