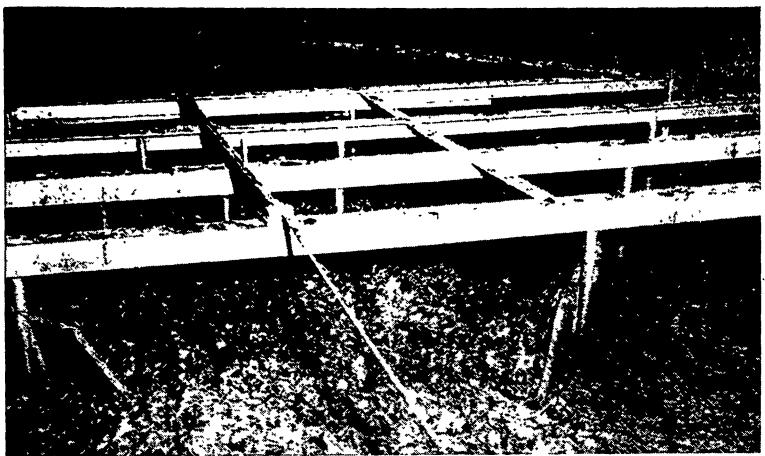

STIRRING DEVICE pulled through poultry house manure pits helps fans to dry product from 75 percent

down to 30 percent. The drag is run automatically by time clock about ten times in twenty-four hours.

Need . . .