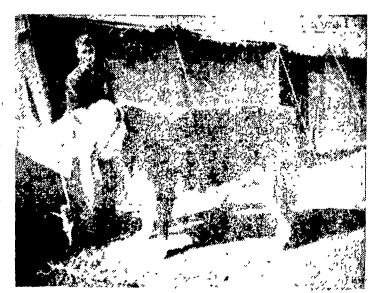

### Manheim Steer **Brings 57 Cents**

The Manheim FFA Steer Sale held last week at the Manheim Farin Show, had an average of just over 38 cents a pound on thirteen steers according to Jesse Eiway, Vo-Ag Teacher Total receipts were \$5,332.95

The grand champion shown by Doug Shenenberger was the top selling steer on the bid of 57 cents a pound from Kunzler. The steer weighed 1130 pounds and the total selling price was \$644 Reserve champion shown by Ed Donough went to E W. Martin for 55 cents a pound

DOUG SHENENBERGER with his champion FFA steer at the Manheim Fair that sold for 57 cents a pound in the sale, last week.

Kunzler. The champion trio sold to New Holland Sales Stables Beef Commercials Grow for 36 cents a pound.