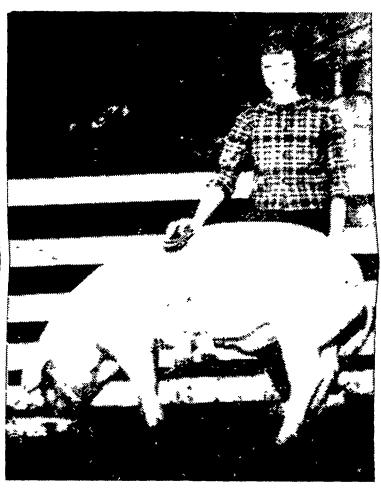

RESERVE CHAMPION at the New Holland Show was shown by Jeff Martin. The steer followed the champion from the Hereford class.

L. J. Photo

CHAMPION HOG at the New Holland Fair, Thursday was a Landrace shown by Susie Martin. L. F. Photo