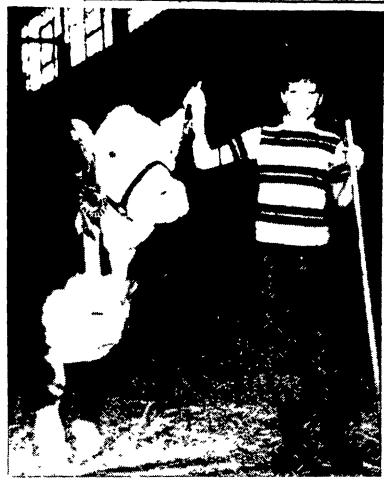

RESERVE CHAMPION at the New Holland Show was shown by Jeff Martin. The steer followed the champion from the Hereford class.

L. J. Photo

CHAMPION HOG at the New Holland Fair, Thursday was a Landrace shown by Susie Martin. L. F. Photo