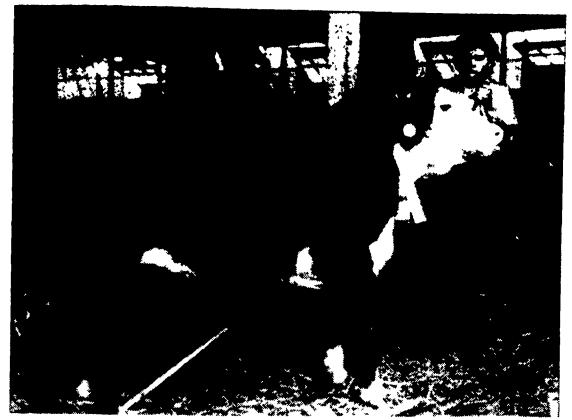

## New Holland Fair Winners

KEN GROFF shows his grand champion steer at the New Holland Fair Steer

Show. The champion was the Hereford breed champion. L. F. Photo