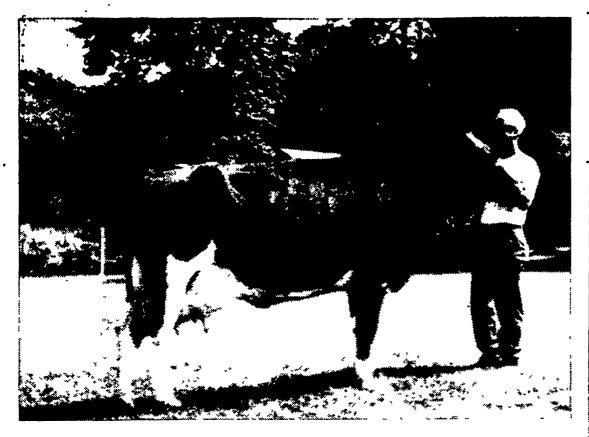

GRAND CHAMPION at the Solanco Fair is Brooksaid Bond Re Re, shown by Ira Welk, Quarryville R3. Re Re is just

fresh and was the first place aged cow.

L. F Photo