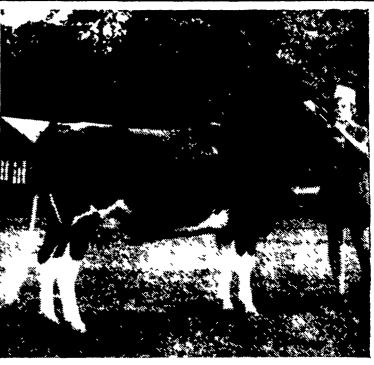

### **SECOND SECTION**

GROFFDALE MARQUIS JILL shown by Carol Groff, Quarryville R3, was the Junior Division champion, best udder of show and reserve grand champion Holstein at the Solanco Fair.

L. F. Photo