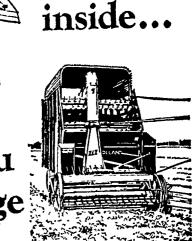

outside.

New Super 717 forage harvester has extra-strong, reinforced cutterhead that keeps chopping in toughest cutting conditions. It chops uniformly fine to 3/16". New sicklebar attachment with heavy-duty reel and forged-steel knife guards requires less maintenance ... lasts longer.