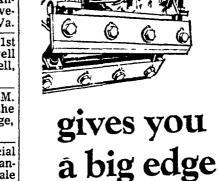

outside.

New Super 717 forage harvester has extra-strong, reinforced cutterhead that keeps chopping in toughest cutting conditions. It chops uniformly fine to 3/16". New sicklebar attachment with heavy-duty reel and forged-steel knife guards requires less maintenance ... lasts longer.