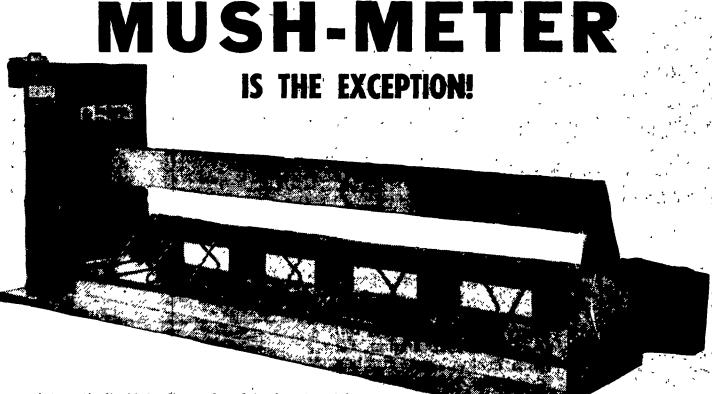

#### ESBENSHADE TURKEY FARM

"Ameriça's Oldest" PARADISE, PA.

IT ISN'T OFTEN YOU GET THE BEST FOR LESS BIG DUTCHMAN AUTOMATIC LIQUID FEEDING

Automatic liquid feeding reduced to the utmost in simplicity means lower costs and larger profits. Many producers find they can finish feed 170 hogs to 200 pounds on one Mush Meter feeder at a cost of approximately \$4.00 per hog capacity. A producer could get that \$4.00 back on his first group of hogs in extra profit because of lower labor and feed costs.

Mush Meter Is The Exception

Perfected Simplicity Is The Reason