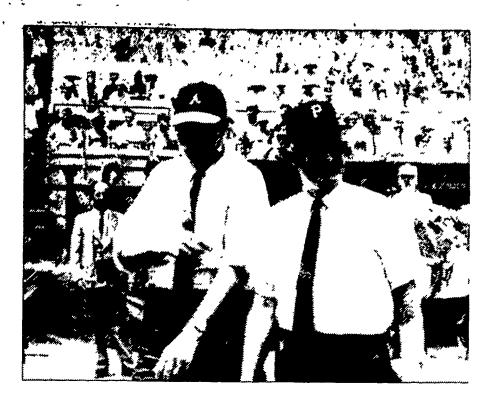

The scene is the Atlanta, Ga. stadium. The crowd is there to watch the Pittsburgh Pirates meet the Atlanta Braves. And also to watch State Agriculture Secretary Leland H. Bull and Thomas T. Irvin, Commissioner of Agriculture, in a pre-game milking contest at home plate. Note the baseball caps.