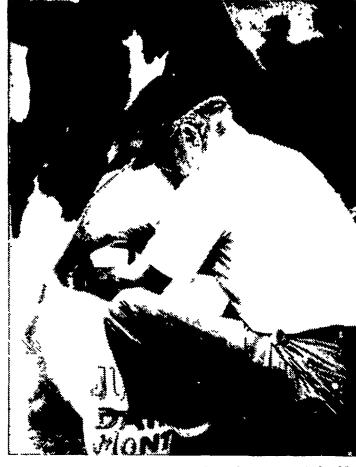

Here's Secretary Bull defending the honor of the North—and Pennsylvania. The contest was declared a draw although an allegedly impartial observer said Secretary Bull won by a country mile.