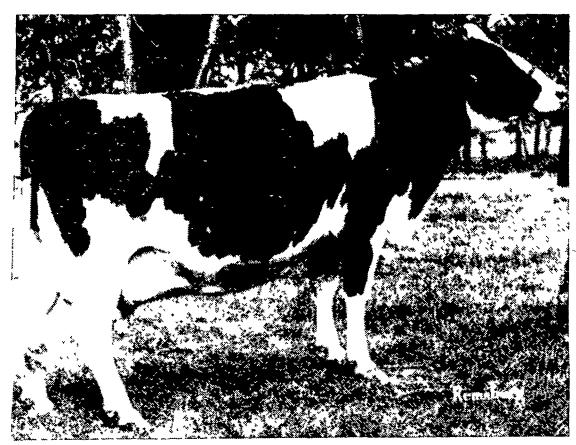

## "7 EXCELLENT COWS IN A HERD OF 32"

"Newburn Rusty" - Ex. 91 - One of seven Excellent cows in the Zimmerman herd.

risit to the Paul B. Zimmerman Farm at Ephrata RD #1. Before he left 7 OF PAUL'S 32 HOLSTEINS HAD AN EXCELLENT CLASSIFICATION. (2 originally and 5 new ones this time). This is a tremendous accomplishment on the part of the Zimmerman family. Our sincere congratulations to them.

LANCASTER COUNTY IS PENNSYLVANIA'S LEADING AGRICULTURAL COUNTY. THIS RECENT ACHIEVE-MENT OF THE ZIMMERMAN'S IS AN ASSET TO AN ALREADY GREAT AGRICULTURAL COMMUNITY.

The Zimmerman Herd is fed Hornco Uni-Pel Flaked Dairy Ration exclusively. In fact the top D.H.I.A. Herds in York, Adams and Cumberland Counties are fed Uni-Pel!