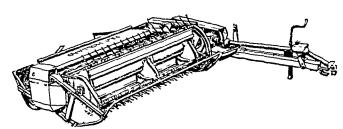

### A new non-stop mower-conditioner from the people who started it all.

Model 467 Haybine® mower-conditioner has 7-foot 3-inch cut and full-width, spiral rubber rolls. Keeps you going in all crops—when others plug! Two 9-foot 3-inch models also available-pull-type and self-propelled.