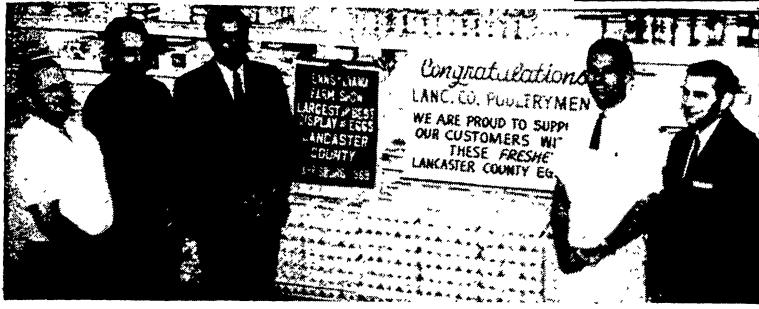

SEVERAL LOCAL POULTRYMEN were present Monday at Erb's Super Market in East Petersburg for the first of a series of displays in local stores featuring the Pennsylvania Farm Show Banner won by the county in January. They are (left to right) Allen Groff and

Kenneth Hoffer, both Manheim R4 poultrymen; Harold Esbenshade, President of Lancaster County Poultry Association; Hager Erb, Owner of Erb's Super Market and Jay W. Irwin, Associate County Agent. L. F. Photo

#### Local Eggs

(Continued from Page 1)

poultrymen, Hager Erb, owner of the supermarket and Jay W. Ivwin, Associate County Agent

Grayson Wagner Little Miss and water Wagner brought her mother, Mis Sally Wanger, 2595 State to pick up some of the fresh eggs on display "I like eggs," Grayson said "I eat them in the moining'

Farm Show in Hairisburg The Keep Out" sign calling attention to the eggs eads, "Congratulations Lanc Co. Coultrymen We are proud to supply our customers with these fresher Lancaster County Eggs"