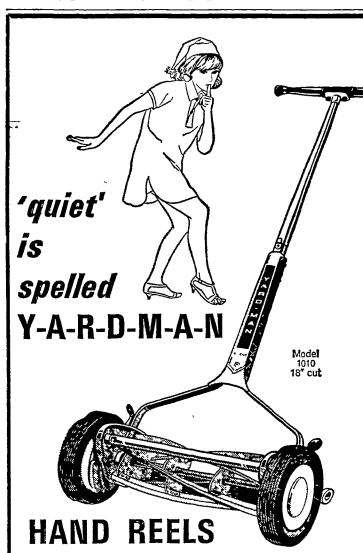

## TRY A CLASSIFIED AD!

Many people have stated, "Yard Man Hand Reels are so quiet, it's hard to believe I am actually cutting my lawn.

If you doubt this, the one sure way to find out is to try it! When you do, you'll get another worthwhile surprise -'Silent' Yard Man Hand Reels are also the easiest pushing mowers in the world! The operation is silent and without effort-the blades cut like scissors, smooth and clean Hand operated Fast Set Wheel and Roller Adjustments always maintain the correct cutting plane.

A little effort with a Yard Man goes a long way towards a beautiful lawn.

Yard Man also has a 6" open-end Trimmer that operates the same way.

ASK YOUR DEALER FOR A DEMONSTRATION

I F. KING

(2 Miles Northwest of Intercourse)