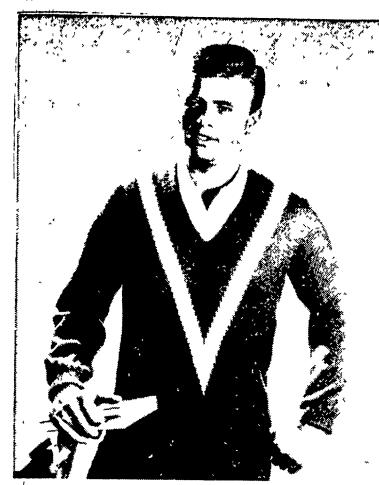

THIS SWEATER HAS EASY-GOING WAYS for the student to study in or the graduate to relax in. Knitted in the stockinette stitch, the yarn is super fingering. The body color is true blue, with white and scarlet V's. Ribbed boiders snugly cuff the sleeves and trim the hemline. It can be made in men's sizes 38-44. Free instructions are available by sending a self-addressed, stamped envelope to the Needlework Editor of this newspaper along with your request