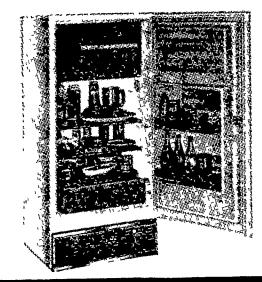

NORGE 12.4 CU. FT.

#### Refrigerator-Freezer

AUTOMATIC DEFROST 69 LB FREEZER CAPACITY

W. T.