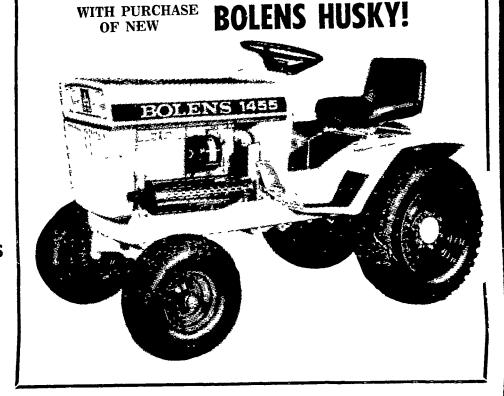

### Oliver Farm Fair Specials GARDEN EQUIPMENT

**BOLENS** 850, 8¼ hp, w/32" Rotary Mower and New 42" Blade

Was \$650.00

MOW \$595.00

NOW

**BOLENS 800, 81/4 hp, w/38"** 

Snow Blower

Was \$550.00 **\$495.00** 

#### FREE MOWER WITH PURCHASE

SPECIAL LOW

PRICES ON

ALL OLIVER

PLOW SHARES!