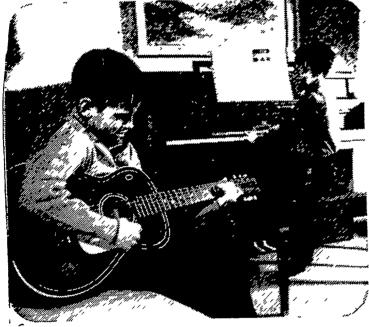

Why Johnny's parents

## switched their checking account

Not just to buy Johnny that guitar he wanted, although they do save enough in a year to pay for it. A \$200 minimum balance in their checking account at the Key Bank eliminates all service charges, saving them about \$18 a year. Isn't it about time vou switched to checking at the Key Bank?