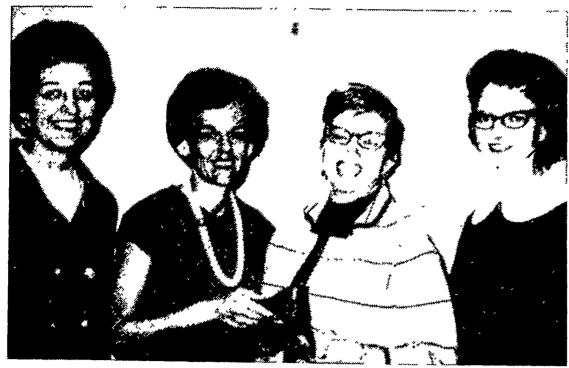

#### **Home Economists** Officers For 1969

The Pennsylvania Association cent annual meeting.

Officers are from left: Betsy Thomas, Lancaster, Lancaster clude: Mrs Mary K Lockhoff, Service staff. County, first vice president; Mrs. Danville, Montour County, pro-Betty Parks Strutin, Scranton, fessional improvement; Mrs. secretary/ Mrs Delores Wil- Mrs. Marian R Dawson, Read- for two years.

lıams. second vice president, is not Mrs Eleanoie G Tompkins, shown

Mrs Thomas and Mrs Diehl of Extension Home Economists are serving the second year of a elected officers for 1969 at its re- two-year term; the others are burg, Westmoreland County, year term.

Butler, Butler County, ing, Berks County, registration Philadelphia, is chairman of the convention committee.

Mrs. Patricia L Long, Greensserving the first year of a two- was elected treasurer to complete the two-year term of Mrs Jane Firth, Smethport, McKean mists serving on committees of Clearfield County, who resigned County treasurer; Mrs Doris W. the national organization in from the Cooperative Extension

June J Wilke, West Chester, Lackawanna County, president; Lura J Sollenberger, Bedford, Chester County, was appointed bury, Northumberland County, Bedford County, research; and councilor of the northeast region