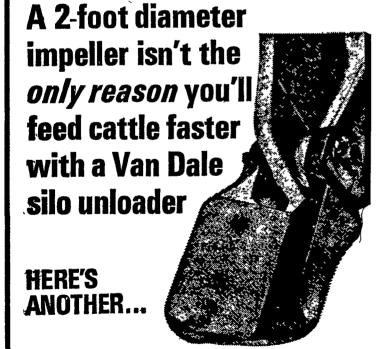

PIONEER OF BETTER IDEAS IN SILO UNLOADING

With One Location At New Holland.

.. pioneered by Van Dale back in 1957 . . . the heftier cast iron swinging V-paddles. They give the impeller more unloading capacity. Each 6 lb. V-paddle is weighed, matched, and balanced, then pre-run for more dependent. able performance. And then there's the solid-weld construction of the heavier gauge impeller kousing for longer life in the silo . . . and the biggest impeller throat ... and there

are many more reasons that contribute to Van Dale's superior capacity and reliability in addition to the impeller . . . like the double augers and the ... But why not let us tell you about them. We'll be happy to drop by to see you at your convenience.