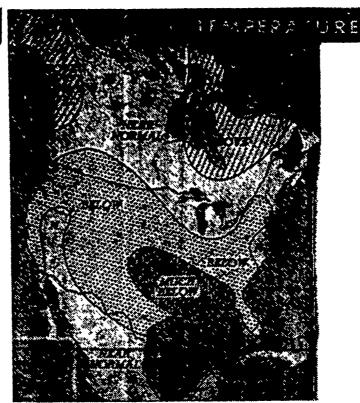

### WEATHER OUTLOOK

Weather Bureau Extended Forecast Division

FOR MID-NOVEMBER TO MID-DECEMBER 1968

PRECIPITATION is predicted to exceed normal over the western third and eastern fourth of the Nation with about normal amounts in between. Owing to the low temperatures predicted. some of the precipitation over the northern half of the country and especially at higher elevations in the west, is expected to be in the form of snow.

TEMPERATURES are expected to average below seasonal normals over most of the Nation except for near normal averages in the Great Lakes Region and coastal areas of the middle and north Atlantic states. The coldest areas relative to normal are indicated as the Southern Plains and the Gulf Coast