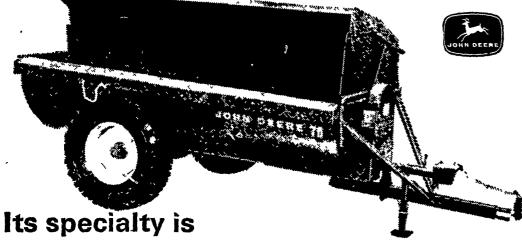

## JOHN DEERE 70 SPREADER

### hard-to-haul, semi-liquid manure

Hauling beddingless, high-moisture Leak-proof tank-type construction of manure from paved barnyards and feeding areas can be a real headache. Not so with a sturdy side-unloading John Deere PTO-driven 70 Flail Spreader. Deere conventional spreaders, too.

the new 70 prevents soupy stuff from running out before you get to the field. Stop in soon. We have dependable John

Landis Bros. Inc.

Lancaster

A. B. C. Groff, Inc.

Shotzberger's 665-2141

New Holland 354-4191