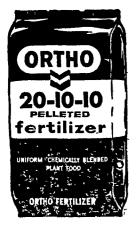

## **Ortho Unipel Fertilizer**





Call on us — We'll be happy to program your Fall Fertilization for you.



| THE MOST COMPLETE STOCK OF<br>I.H. PARTS<br>IN THE AREA<br>CHECK OUR SPECIALS |
|-------------------------------------------------------------------------------|
|                                                                               |
| Genuine I.H.C. MANURE SPREADER WEB - ONLY                                     |
| \$45.00 for 200T Spd. Reg. Price \$ 65.00                                     |
| \$82.50 for 160T Spd. Reg. Price \$118.00                                     |
| \$86.00 for 125T Spd. Reg. Price \$120.00                                     |
| Permanent Anti-Freeze Only \$1.62 Gal.                                        |
| Milk Inflations 85c each