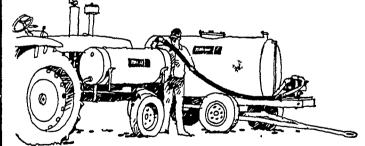

Now's the time to seed and feed wheat.

Start wheat faster with exact prescription-analysis in every drop. That's why more growers are converting to Arcadian SLF mixed liquid. It doesn't limit you to five or six grades. We prescription-mix N-P-K plus minor elements in the exact ratio your wheat crop needs for stiong, vigorous growth It contains new Poly-N® which gives you 100% water soluble phosphorus enriched with new polvphosphates. Gets wheat off to a faster, deep-rooted start And

JOHN

New Holland RD #1

you also get three forms of nitrogen for fast response plus sustained feeding. You'll like the way Arcadian liquid saves labor Loading and applying is far easier and faster than dry materials. All you lift is the end of a hose. So unless you enjoy lifting feitilizer bags, try Arcadian SLF liquid. The faster, labor-saving, more profitable way to seed and feed wheat.