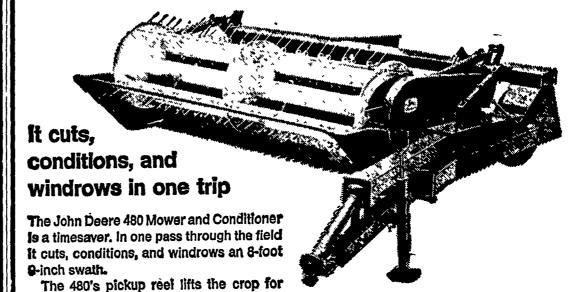

## John Deere 480 Mower and Conditioner

cleaner cutting. Fast roll speed, large roll diameter, and wide roll opening practically eliminate conditioner plugging and wrapping.

See us soon about a new 480 Mower and Conditioner. Use our Credit Plan-