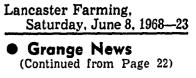

Take milk, blend in four talented youngsters, add music, dancing and a touch of imagination and you have "The Energetics," a group created by American Dairy Association to typify the energy-giving qualities of milk. The new group can now be seen in a series of color TV

commercials in selected markets throughout the country. Left to right, "The Energetics" are: John Canemaker, Linda Rae Hager, Gary Crabbe and Carol Joplin.

Something To Sell?

Try a Classified Ad

Fahr