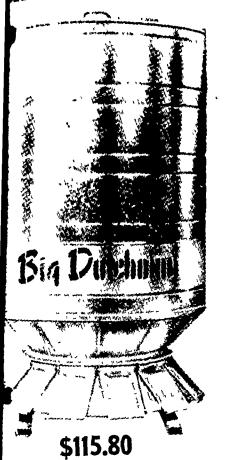

## ale - Ends June 15th

Big Capacity 100 Bushel Feeder Basic round feeder with 3 extension bands make 100 bushel unit. More capacity than most feeders of the same rating. Steps available.

\$84.00

Big Dutchman Calfeteria
Cambination coff creep and steer feeder handles up to 20 colves in the 15 Busize 40 calves in the 30 bu Model and 60 calves in the 45 bu capacity. The only calf creep built to use as a steer feeder. Wide deep trough handles 900 lb steers easily.

\$55.00

Weatherproof Fiberglass
Salt and Min ral Feeder
Durable free choice Windvane
feeder protects salt or minerals
from weather Dustproof, retproof and non-ceresive Holds
2-40 lb blocks. Available with
or without face fly attachment.