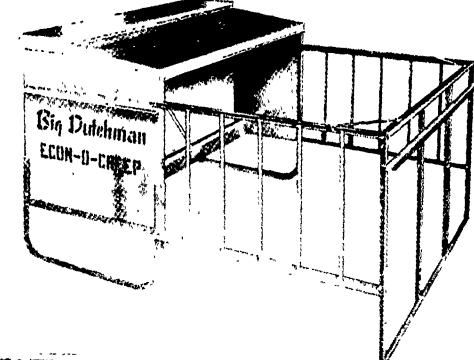

## ale - Ends June 15th

Big Capacity 100 Bushel Feeder Basic round feeder with 3 extension bands make 100 bushel unit. More capacity than most feeders of the same rating. Steps available.

\$84.00

Big Dutchman Calfeteria
Cambination coff creep and steer feeder handles up to 20 colves in the 15 Busize 40 calves in the 30 bu Model and 60 calves in the 45 bu capacity. The only calf creep built to use as a steer feeder. Wide deep trough handles 900 lb steers easily.

\$55.00

Weatherproof Fiberglass
Salt and Min ral Feeder
Durable free choice Windvane
feeder protects salt or minerals
from weather Dustproof, retproof and non-ceresive Holds
2-40 lb blocks. Available with
or without face fly attachment.