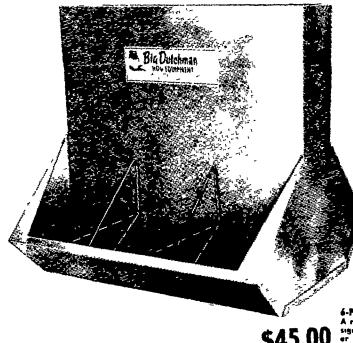

6-Place Hog Feeder
A new space saving rectangular design in a confinement finishing feeder Pyramid red gusset uses European
antifeed waste principle - Tests show
loss than 1 % feed waste 150 lb. capacity feeds up to 30 hogs. Adjustable feed flow.