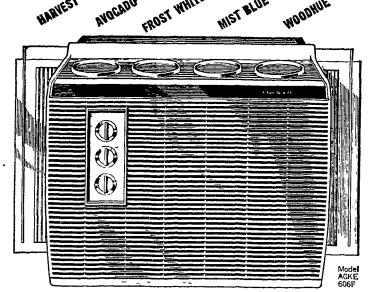

# **Full-Color Air Conditioning**

Already acclaimed by men and women who admire chic, graceful design, GE FASHIONETTE is now available IN FIVE DECORATOR COLORS!

#### THIS IS GE FASHIONETTE-6000 BTU'S **Install-It-Yourself in Minutes!**

• 115 Volt, 7 5 Amps.

• Fresh Air Exchanger

- 2 Fan Speeds
- 10 position Automatic Thermostat
- Reusable Air Filter--wash out or vacuum!
- Four way Air Direction

GE FASHIONETTE prices start as low as (Model AGKS105A, 5000 BTU Cap, in Woodhue Finish only)

Also available in 8000 BTU cap., Woodhue Finish only

# Other models to 32,000 BTU.

From a compact 5000 BTU single room unit to a mighty 32,000 BTU whole house cooler, GE has the size the price, the style to fit any window-and to cure any heathumidity problem in any home!

Exclusive New GE 'SELECTA THRUST" Gives You A New Kind Of Control Over Your Cold Air Direction, Volume, Intensity! Air Flow Is Not Factory Pre Set! "SELECTA THRUST" Tailors Air Velocity To Any Shape Of Area To