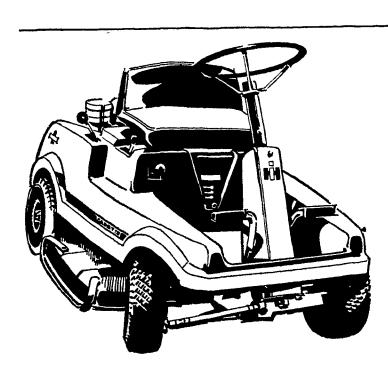

• Four Reverse Speeds

CADETI

- 6 Horsepower
- 32 in. Cut
- Mowing Heights from 1½ to 4 inches