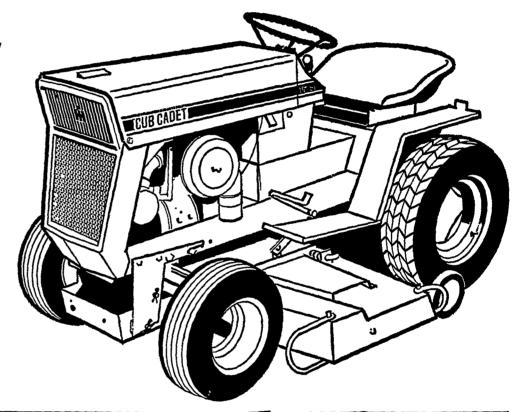

## MOWER

With the Purchase of a New International CUB CADET

Here's More Power to You!

**NEW '68's** 

5 POWERFUL BIG MODELS 7 - 10 - 12 H.P.

- 3 Speed Transmission 7 10 12 h.p.
- New Hydrostatic Drive 10 & 12 h.p.
- Quick Attachment Implements
- Easy Terms Available