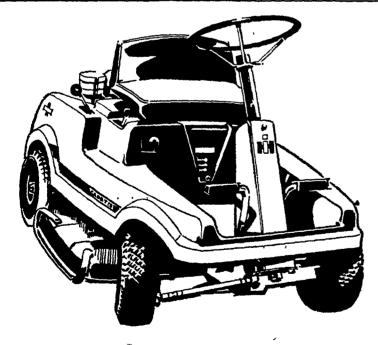

Take A Look at the

## International CADET 60 Riding Mower

- Four Reverse Speeds
- 32 in. Cut
- 6 Horsepower
- Mowing Heights from 1½ to 4 inches

SPRING IS HERE!

**ARE YOU READY?** 

See These Lancaster County Dealers

C. B. HOOBER