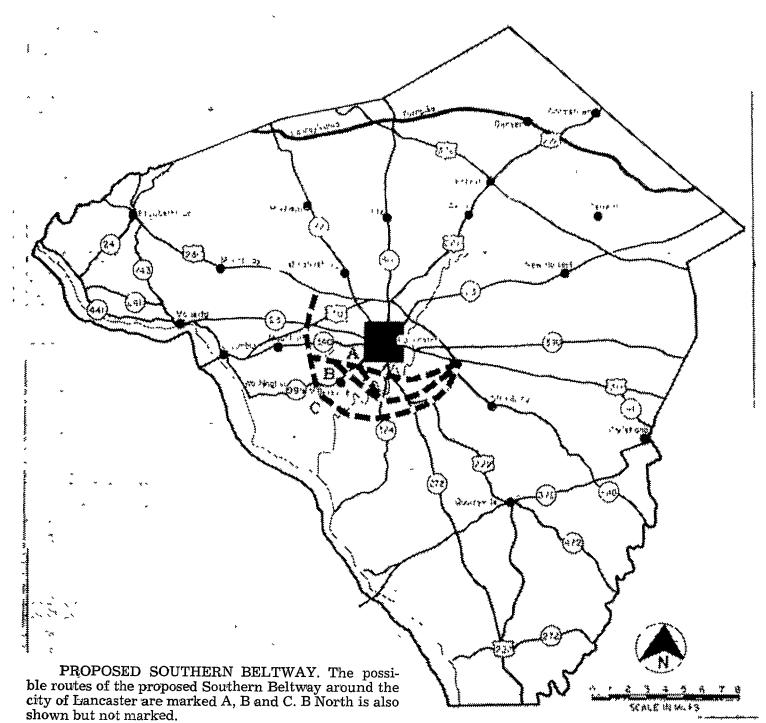

# Beltway Could Take Up To 567 County Acres

The proposed Southern Beltway to be built around the city of Lancaster could take up to 567 acres of county land depending on which of the four routes is chosen.

But according to Orval Bass, of the U. S Soil Conservation Service, of more importance to the Lancaster County Farm Community is the percentage of the best farm land that would be taken in each case.

(A) Land class No 1 & 2, 55 percent; Land class No. 3, 36 percent; Land class No. 4 & over, 10 percent; Total acres, 428

(B) Land class No 1 & 2, 55 percent; Land class No. 3, 27 percent; Land class 4 & over, 18 percent, Total acres, 482.

(B North) Land class No. 1 & 2, 54 percent; Land class No. 3, 29 percent; Land class No. 4 & over 17 percent; Total acres, 498

(C) Land class No. 1 & 2, 66 percent; Land class No. 3, 21 percent; Land class No. 4 & over, 11 percent, Total acres, 567

All of the land that would be taken out of farm production by each of the four routes was rated according to its productivity.

The survey shows that Route C would take the most of the best farm land while Route B North would take the least. Also, B North would include nearly the most class 4 and over land having only 1 percent less of this type land than Route B.