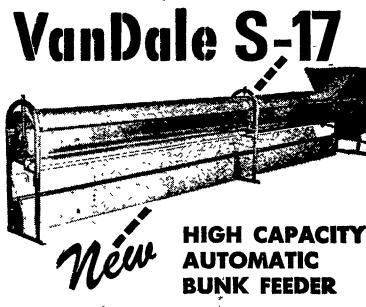

P. L. ROHRER & BRO., INC.

SMOKETOWN, PA.

Phone 397-3539

Save time! Save on labor!

GIANT CAPACITY

A powerful 9 inch auger is offset within a giant, fully enclosed 12-inch steel hood. This unique design provides a reservoir for silage and feeds the full length of the feeds, greatly increasing the capacity and speed with which feed moves to the livestock. Handles the output of the largest silo unloader with ease.

### FEEDS ENTIRE HERD AT ONE TIME

Feed is augered the full length of the enclosed hood an then automatically dumped into the feeding bunk, providing equal rations to each head of livestock at the same time. No cattle crowding. No spilled and wasted feeds. When feed is dumped, the hood closes automatically and repeats as often as needed.

#### SILENT, CLOG-PROOF OPERATION

Powerful -9-inch auger never touches the metal book climinating metal-to-metal friction and providing the rig clearance to prevent binding and clogging even when mat rials have high moisture content. Horsepower requirements are greatly reduced too.

Drumore Center KI 8-2116 Quarryville, Pa.

LET US GIVE YOU COMPLETE DETAILS OF THE AMAZING VAN DALE S-17 BUNK FEEDER