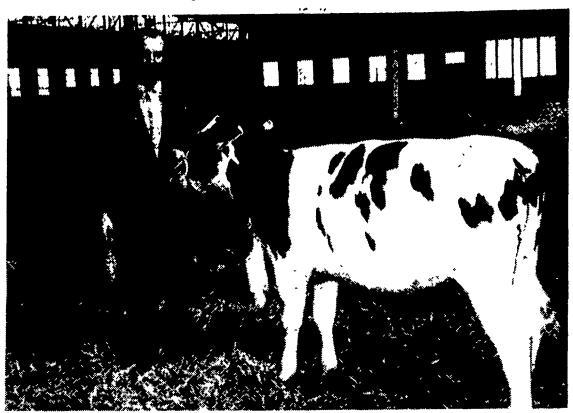

Dan Stoltzfus

(Continued from Page 1)

filled with haylage which is in ted with a 12 percent grain

THIRD HIGH SELLING local calf at the State Holstein Calf Sale at Harrisburg this year was bred in the Daniel S. Stoltzfus here at Mount Joy Route 1.

Stoltzfus shown here with the calf, Dan Mar Marquis Rosie, sold this wellbalanced heifer calf for \$460.

L. F. Photo

supplement. For wintertime, the program is corn silage, hay and an 18 percent grain supplement, with silage fed at the rate of 25 pounds a day and hay at 10 pounds