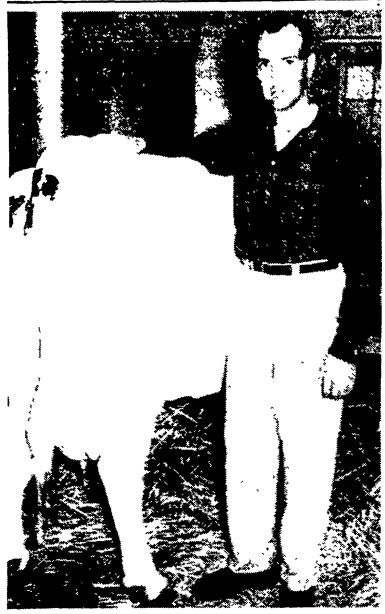

"THIS IS ONE OF OUR BEST COWS," says Holstein breeder Daniel S. Stoltzfus describing eight-year-old Faith. A Pabst Roburke Rag Apple daughter, Faith had 20.535 pounds of milk and 716 pounds of butterfat in pounds of grain in their daily her last completed 305-day lactation. She is classified at ration. They are fed according 82, rated Very Good on front and rear udder, and Plus to a ratio of 1.3 if individual on feet and legs

Dan Stoltzfus

(Continued from Page 1)

filled with haylage which is in ted with a 12 percent grain

THIRD HIGH SELLING local calf at the State Holstein Calf Sale at Harrisburg this year was bred in the Daniel S. Stoltzfus here at Mount Joy Route 1.