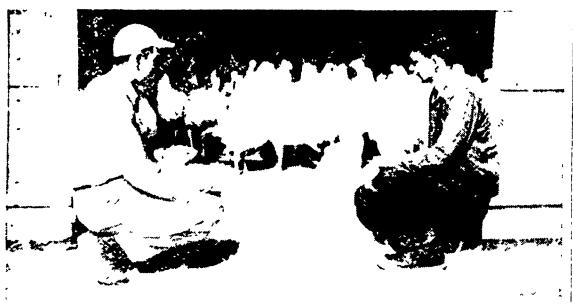

6-Lancaster Farming, Saturday, April 29, 1967

EARL HERTZOG and Linford Weaver, right, shown with some of the 100,000 turkeys that will be fattened this year by Ephrata Turkey Farm, Inc Both boys are employed at the farm as part of their agribusiness training program at Ephrata High School. L. F. Photo