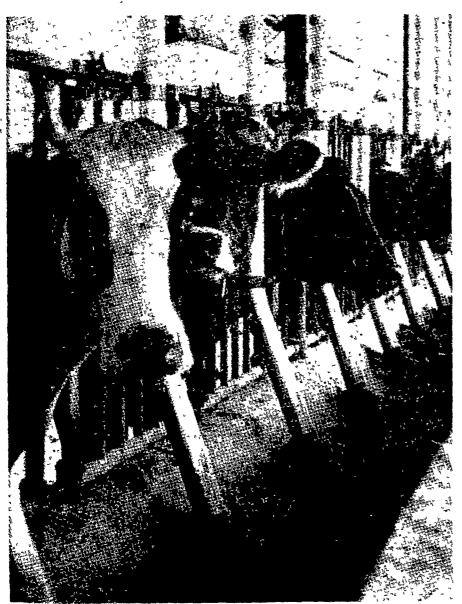

#### No Feed Bridging — Packing or Jamming With Big Dutchman STOR-VEY System

Now! You can STORe, conVEY and Feed Automatically . . . directly to any type milking parlor . . . with a Big Dutchman STOR-VEY automatic dairy feeding system. STOR-VEY bin assures a continuous flow of feed . . . Chain-in-Trough conveys feed quietly around 45°, 90° and even 180° corners . . . Electric Proportioners meter out feed accurately. Big Dutchman STOR-VEY dairy feeding systems also offer new flexibility and efficiency for . . . Stanchion Parlors, Stanchion Barns or Milking Barns. Quiet, economical and trouble-free . . . the STOR-VEY system assures your cows of all the fresh feed they can eat automatically or in regulated amounts. Let us show you how a Big Dutchman system will fit your dairy operation. (SEE OUR ADV. IN "HOARD'S DAIRYMAN")

#### LET US SHOW YOU "LOCAL" INSTALLATIONS