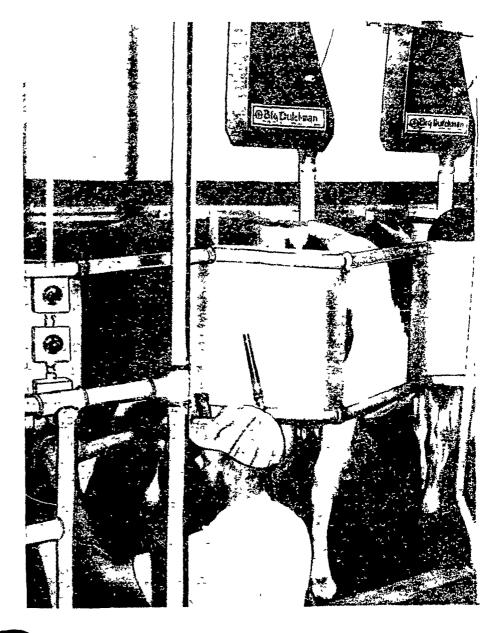

#### No Feed Bridging — Packing or Jamming With Big Dutchman STOR-VEY System

Now! You can STORe, conVEY and Feed Automatically . . . directly to any type milking parlor . . . with a Big Dutchman STOR-VEY automatic dairy feeding system. STOR-VEY bin assures a continuous flow of feed . . . Chain-in-Trough conveys feed quietly around 45°, 90° and even 180° corners . . . Electric Proportioners meter out feed accurately. Big Dutchman STOR-VEY dairy feeding systems also offer new flexibility and efficiency for . . . Stanchion Parlors, Stanchion Barns or Milking Barns. Quiet, economical and trouble-free . . . the STOR-VEY system assures your cows of all the fresh feed they can eat automatically or in regulated amounts. Let us show you how a Big Dutchman system will fit your dairy operation. (SEE OUR ADV. IN "HOARD'S DAIRYMAN")

#### LET US SHOW YOU "LOCAL" INSTALLATIONS