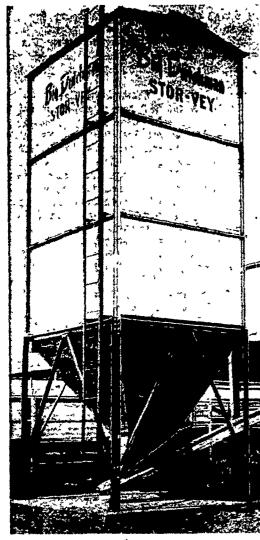

#### No Feed Bridging — Packing or Jamming With Big Dutchman STOR-VEY System

Now! You can STORe, conVEY and Feed Automatically . . . directly to any type milking parlor . . . with a Big Dutchman STOR-VEY automatic dairy feeding system. STOR-VEY bin assures a continuous flow of feed . . . Chain-in-Trough conveys feed quietly around 45°, 90° and even 180° corners . . . Electric Proportioners meter out feed accurately. Big Dutchman STOR-VEY dairy feeding systems also offer new flexibility and efficiency for . . . Stanchion Parlors, Stanchion Barns or Milking Barns. Quiet, economical and trouble-free . . . the STOR-VEY system assures your cows of all the fresh feed they can eat automatically or in regulated amounts. Let us show you how a Big Dutchman system will fit your dairy operation. (SEE OUR ADV. IN "HOARD'S DAIRYMAN")