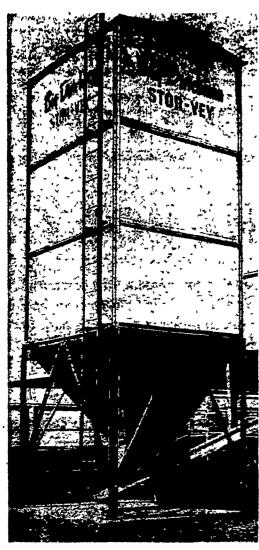

#### No Feed Bridging — Packing or Jamming With Big Dutchman STOR-VEY System

Now! You can STORe, conVEY and Feed Automatically . . . directly to any type milking parlor . . . with a Big Dutchman STOR-VEY automatic dairy feeding system. STOR-VEY bin assures a continuous flow of feed . . . Chain-in-Trough conveys feed quietly around 45°, 90° and even 180° corners . . . Electric Proportioners meter out feed accurately. Big Dutchman STOR-VEY dairy feeding systems also offer new flexibility and efficiency for . . . Stanchion Parlors, Stanchion Barns or Milking Barns. Quiet, economical and trouble-free . . . the STOR-VEY system assures your cows of all the fresh feed they can eat automatically or in regulated amounts. Let us show you how a Big Dutchman system will fit your dairy operation. (SEE OUR ADV. IN "HOARD'S DAIRYMAN")