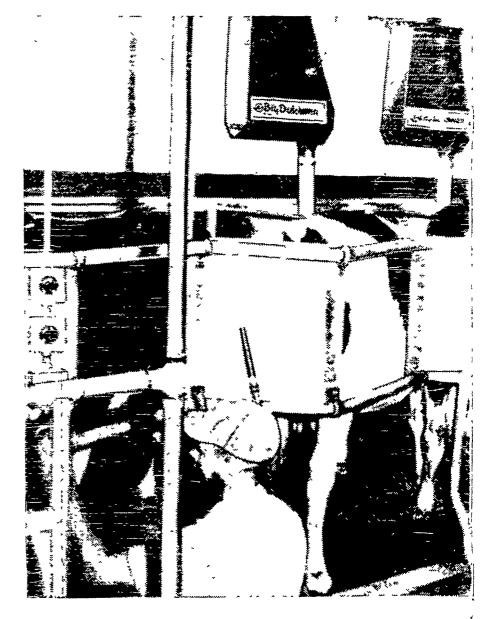

#### No Feed Bridging — Packing or Jamming With Big Dutchman STOR-VEY System

Now! You can STORe, conVEY and Feed Automatically . . . directly to any type milking parlor . . . with a Big Dutchman STOR-VEY automatic dairy feeding system. STOR-VEY bin assures a continuous flow of feed . . . Chain-in-Trough conveys feed quietly around 45°, 90° and even 180° corners . . . Electric Proportioners meter out feed accurately. Big Dutchman STOR-VEY dairy feeding systems also offer new flexibility and efficiency for . . . Stanchion Parlors, Stanchion Barns or Milking Barns. Quiet, economical and trouble-free . . . the STOR-VEY system assures your cows of all the fresh feed they can eat automatically or in regulated amounts. Let us show you how a Big Dutchman system will fit your dairy operation. (SEE OUR ADV. IN "HOARD'S DAIRYMAN")