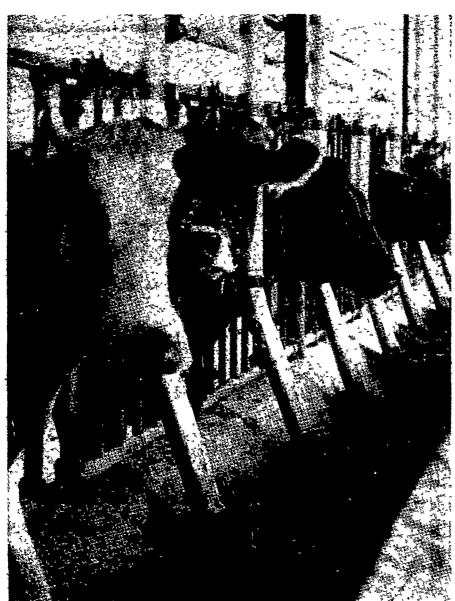

#### No Feed Bridging — Packing or Jamming With Big Dutchman STOR-VEY System

Now! You can STORe, conVEY and Feed Automatically . . . directly to any type milking parlor . . . with a Big Dutchman STOR-VEY automatic dairy feeding system. STOR-VEY bin assures a continuous flow of feed . . . Chain-in-Trough conveys feed quietly around 45°, 90° and even 180° corners . . . Electric Proportioners meter out feed accurately. Big Dutchman STOR-VEY dairy feeding systems also offer new flexibility and efficiency for . . . Stanchion Parlors, Stanchion Barns or Milking Barns. Quiet, economical and trouble-free . . . the STOR-VEY system assures your cows of all the fresh feed they can eat automatically or in regulated amounts. Let us show you how a Big Dutchman system will fit your dairy operation. (SEE OUR ADV. IN "HOARD'S DAIRYMAN")