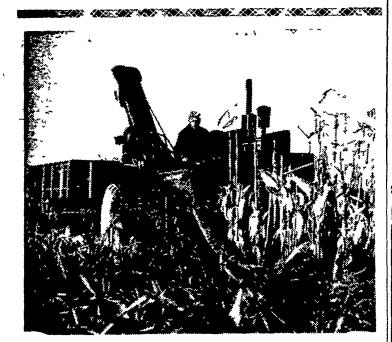

## New John Deere 237 Corn Picker

# raises the speed limit in high-yield corn

Shift up! Pick at speeds up to 5 mph, even when yields run well over 100 bushels. Long, tapered gatherers and high inside shield, funnel stalks right in. Even tangled stalks seldom escape three roller-type gathering chains. There's new gathering and snapping speed. And the 237's spiral snapping rolls cut shelling loss in half.

Faster elevators with higher flights move corn up fast.

Trash goes too, aided by new rotating trash paddles.

New husking rolls—cast-iron spirals against serrated rubber—peel husks, pull trash through. You pick clean.

See the new 237 soon. Ask about the Credit Plan.

Wenger Implement Co.

A. B. C. Groff, Inc. New Holland 354-8001 M. S. Yearsley & Sons West Chester 696-2990

Alan Beyer
Christiana LY 3-5687

Shotzberger's 665-2141