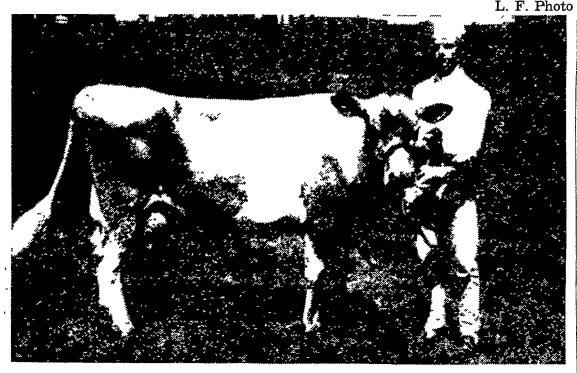

DOUBLE WIN for Steve Arrowsmith of Peach Bottom R1 resulted from a daughter-dam combination. Shown with his champion Jersey 6-year-old cow, Hillacres Milkboy Penny, Arrowsmith also took reserve in the breed with her 2year old daughter. L. F Photo