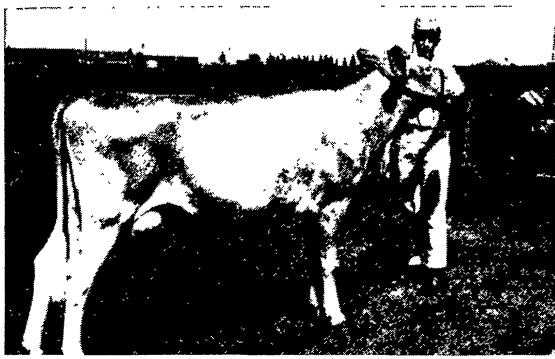

Mary Jane Eshleman, daugh-Junior fitter was Glenn Scott peated her last year's per-

(Continued on Page 13)

REPEATING LAST YEAR'S Guernsey breed championship win was this two-year-old cow shown by J. Nelson Landis, 1804 Hempstead Rd., Lancaster.