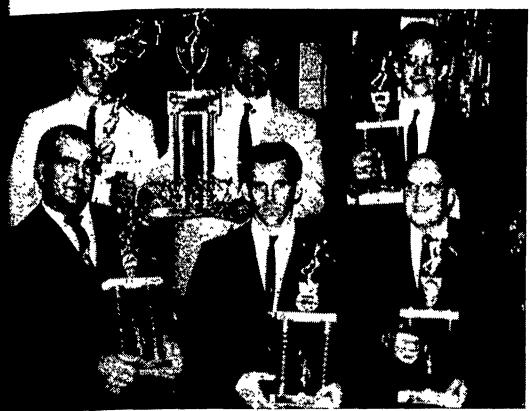

FEED & HATCHERY LEAGUE BOWLING CHAMPS — Shown here with individual trophies, and with the Lancaster Lanes Traveling Trophy which be won for two consecutive years for permanent possession, are members of shelman Mill team. Front row, left to right, Fred Johnson, Ray Metzger, Ashby; rear, Robert Harrison; holding the Traveling Trophy is sponsor t Beltz; and Charles Thran, captain.