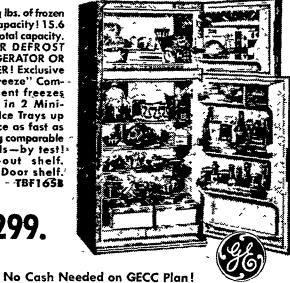

Myers will receive a Dealer Our advertisers will be glad

147 big lbs. of frozen food capacity! 15.6 cu. ft. total capacity. NEVER DEFROST REFRIGERATOR OR FREEZER! Exclusive 'Jet Freeze'' Compartment freezes cubes in 2 Mini-Cube Ice Trays up to twice as fast as leading comparable models—by test! Slide-out shelf. Deep Door shelf. - TBF 1638

**\$299**.

CONCRETE PRODUCTS, INC.

ceiore, plus Colonial white.

HOLLAND STONE

a luxury you can afford)

Inside, outside, you'll find the rich

quarried look of HOLLAND

STONE adds a touch of real ele-