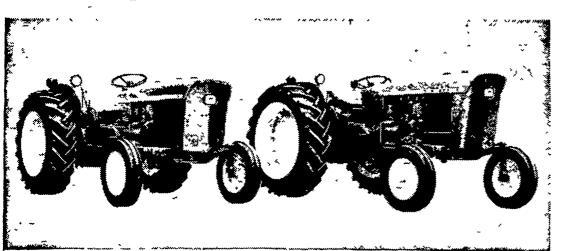

## 2 power sizes, **3 crop clearances**

### The 38 h.p. 1020 and 53 h.p. 2020 can be yours with 17, 20, or 24 inches of crop clearance

When we say 2 new tractors, we really mean 6 - because the totally new "1020" and "2020" Tractors are both available in three different models. The LU Model is designed for utility jobs where compactness counts. It has a low - hoodline and 17 inches of under-axle clearance. The RU -Model has 20 inches of crop clearance, making it just as much at home cultivating row crops, as moving alfalfa or loading manure. With 24 inches of crop clearance, the HU Model is ideal for the farmer who needs extra clearance and also desires a compact, highly stable tractor. Stop at our store soon . . . see all three models in both power sizes.