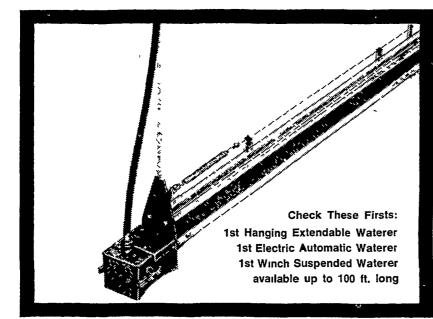

# WIII II Jeas of proven service, it's the profit pace-seller call your anderson mail

There's no substitute for the time-tested performance of Hi-Lo-Matic waterers ... proved through over 10 years of on-the-job service It's the original electric valve controlled waterer. Long-life solenoid opens valve, water surges in with force, flows down trough with flushing action, followed by fresh, clean water. When filled to proper level, valve snaps completely shut . . an exclusive Hi-Lo-Matic principle No continuous dripping or spurting to clog valve! Raises out of the way for easy clean-out ... one crank adjusts entire system .. so fool proof it's guaranteed for 10 full years! Return the coupon today for information.