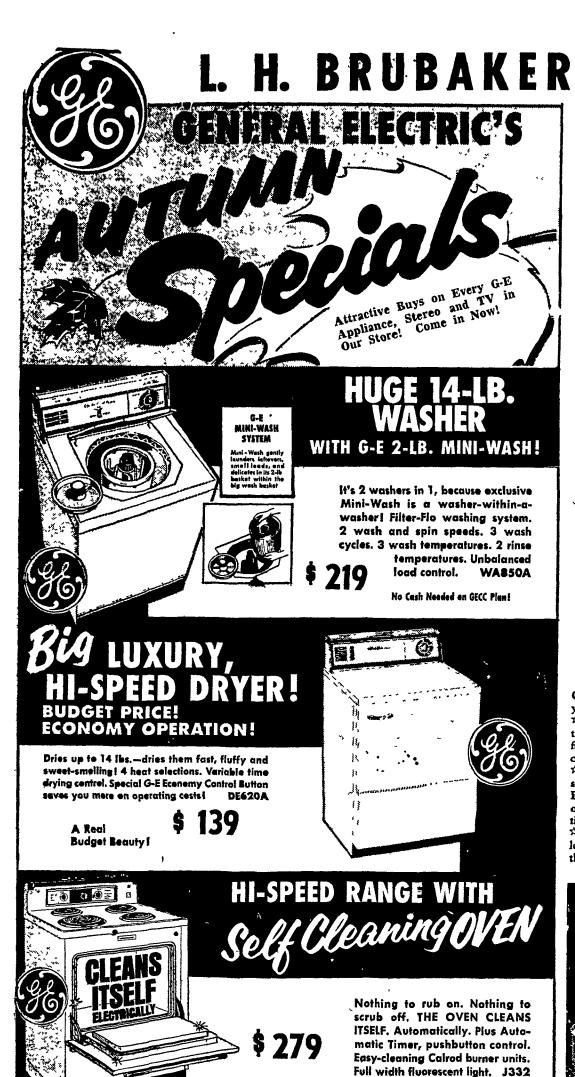

Ne Cash Needed on GECC Plan!

Big 2-door storage

IN A NARROW SPACE!

This big, family-size 2-door com-

bination fits in just 28 inches-

erator-section defrosts automatically.

Large, zero degree freezer holds 84

lbs. Deep door for 1/2-gallon milk

TB12MA

same space as a single-door. Refrig-