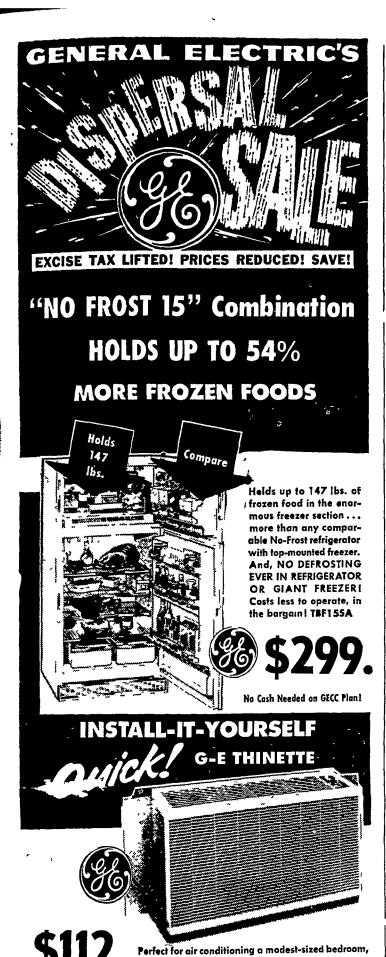

or as a dehumidifier, as it removes almost 7 gallons

350 Strasburg Pike, Lancaster R. D. 3, Lititz, Pa.

Phone: Lanc. 397-5179 — Strasburg 687-6002 — Lititz 626-7766 