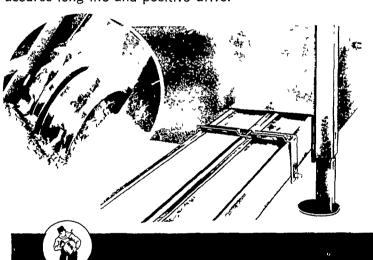

## **New! LOW PROFILE & CONSTRUCTION**

... makes Big Dutchman the easiest feeder on the market to service Simple, modern, long, low, efficient design combined with rugged, durable, heavy gauge single unit construction ... making possible tomorrow's feeder — TODAY! Ultra-modern exterior design includes protective housing for motor and drive unit. Available in a complete range of sizes from the single line, 600 foot feeding circuit to the large 2,000 foot circuit using four lines ... there's a model to fit any poultry house or feed any number of birds. Additional features include hammerloid, baked enamel finish that shuts out rust and protects against poultry house conditions. Heavy duty drive unit assures long life and positive drive.

**NEW! REMIXING INTAKE WHEEL...** Eliminates feed pile-up and waste at re-entry point of hopper. Uneaten feed re-enters hopper, is mixed with fresh feed, and re-circulated to flock.