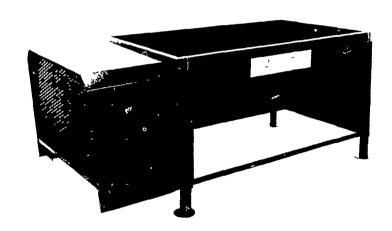

## **New! LOW PROFILE & CONSTRUCTION**

... makes Big Dutchman the easiest feeder on the market to service Simple, modern, long, low, efficient design combined with rugged, durable, heavy gauge single unit construction ... making possible tomorrow's feeder — TODAY! Ultra-modern exterior design includes protective housing for motor and drive unit. Available in a complete range of sizes from the single line, 600 foot feeding circuit to the large 2,000 foot circuit using four lines ... there's a model to fit any poultry house or feed any number of birds. Additional features include hammerloid, baked enamel finish that shuts out rust and protects against poultry house conditions. Heavy duty drive unit assures long life and positive drive.