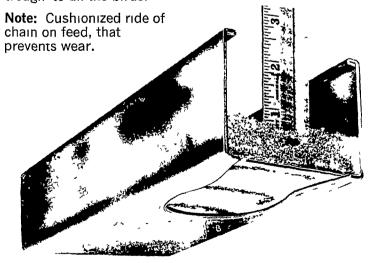

## **NEW! ADJUSTABLE FEED LEVEL CONTROL...**

Adjusts to proportion out exact amount of feed desired to fit your feeding program. Big Dutchman high tensile steel, patented chain easily moves exact level of feed in anti-waste trough to all the birds.