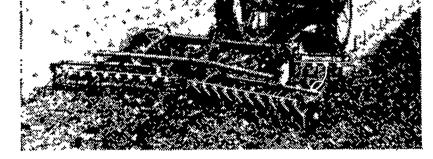

> PEACHY COBBLER Peach Base:

> > can (1 pound 13 ounces) sliced peaches, drained cup sugar

(Continued on Page 9)

cheat on slopes ... in hollow

JOHN DEERE KBA DISK HARROW

Uniform good work, regardless of ground contour-that's what you get with a John Deere KBA. Independent gang flexibility enables you to disk all the soil on slopes and in hollows thoroughly ... pass over rocks, stumps, or other obstacles without difficulty. Let us demonstrate how the KBA works all the soil in all conditions. Ask about our convenient Credit Plan.

| Wenger Implement Co. |              | Alan Beyer |            | H. S. Newcomer & Son |           |                   |
|----------------------|--------------|------------|------------|----------------------|-----------|-------------------|
|                      | •            | BU 4-4467  | Christiapa | LY 3-5687            | Mt. Joy   | 653-3361          |
|                      | A. B. C. Gro | ff, Inc.   | Shotzł     | perger's             | Landis B  | bros. Inc.        |
|                      | New Holland  | 354-8001   | Elm        | 665-2141             | Lancaster | 39 <b>3-3</b> 906 |
|                      |              |            |            |                      | •         |                   |