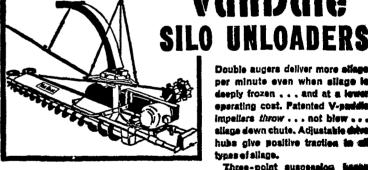

## Complete automatic feeding for **DAIRY COWS and CATTLE!**

Double augers deliver more stiege per minute even when silage to deeply frozen . . . and at a lewer eperating cost. Patented **V-paddle** impellers throw . . . not blew . . . sliege dewn chute. Adjustable 🐽 hubs give positive traction in types of sliage.

Three-point suspension &

#### Plus a complete line unicador fovel at all times, of bunk feeders to meet your exact needs

#### Straight-out Auger Feeder

With VanDale units you can custom build the bunk feeding set-up to fit your need Drive section includes hopper, drive assembly and 10', high capacity 8" angles. Additional auger sections are in 18° w and are easily soupled.

#### Food-R-Flo Bunk Feeder

The new, all-metal complete feader. copacity 9" auger rotates within tube. © all-weather protection, even feed distric tion, and lower operating cost,

#### Conveyor Trangle

An important link in automatic foods Positioned below allo chuts, the VanDalls conveyor trough carries the allage to the bunk feeder. Primary section includes heliper, drive secentity, and 10', 9" ang Additional 10' auger sections may be