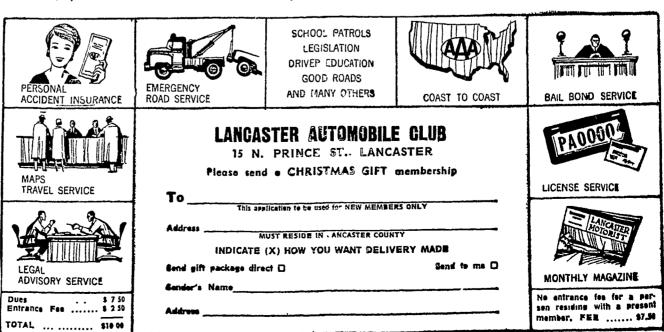

# Lancaster Automobile Club

365 days of driving pleasure

## THE IDEAL G

EASY TO BUY - SURE TO PLEASE PACKAGED IN A COLORFUL HOLIDAY BOX

Over 50,000 Members in Lancaster County enjoy these services . . .